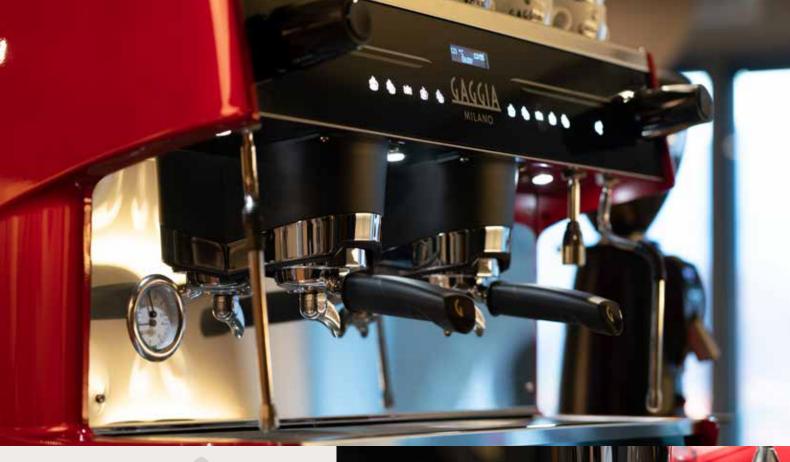

# PRECISA AS A KEYWORD

THANKS TO THE OLED DISPLAY AND THE CAPACITIVE KEYPADS, WITH LA PRECISA ONE TOUCH IS ALL YOU NEED TO CREATE YOUR DESIRED DRINK! AND IT'S NOT JUST A COFFEE STORY: LA PRECISA CAN ALSO DISPENSE HOT WATER FOR TEA AND OTHER INFUSIONS.

KEYWORDS? INSTANT HEATING! BENEFITS? SIMPLY GREAT! IN FACT, BY MIXING STEAM WITH COLD WATER COMING DIRECTLY FROM THE WATER MAINS, CONSUMERS ARE GUARANTEED THE PUREST POSSIBLE DRINKS. WHAT'S MORE, THE SYSTEM MEANS BARISTAS CAN COUNT ON EVEN MORE FLUENT, CONSISTENT AND EASILY ADJUSTABLE WATER FLOW IN TERMS OF TEMPERATURE.