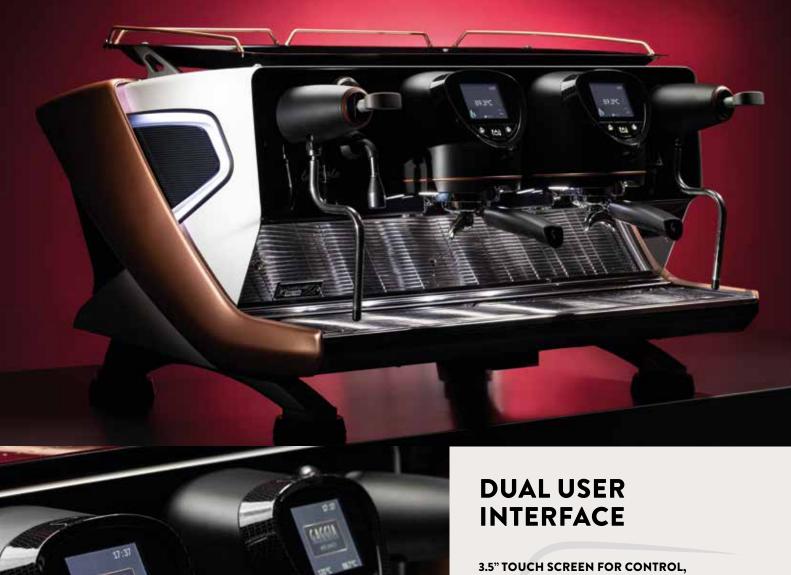

3.5" TOUCH SCREEN FOR CONTROL,
PROGRAMMING, COFFEE SET UP, TEMPERATURE,
FLOW RATE PROFILES AND ENERGY-SAVING
MODE.

"PURGE" BUTTON (PRE-SET MODE) TO RINSE THE COFFEE GROUP.

THREE PROGRAMMABLE PUSH BUTTONS.