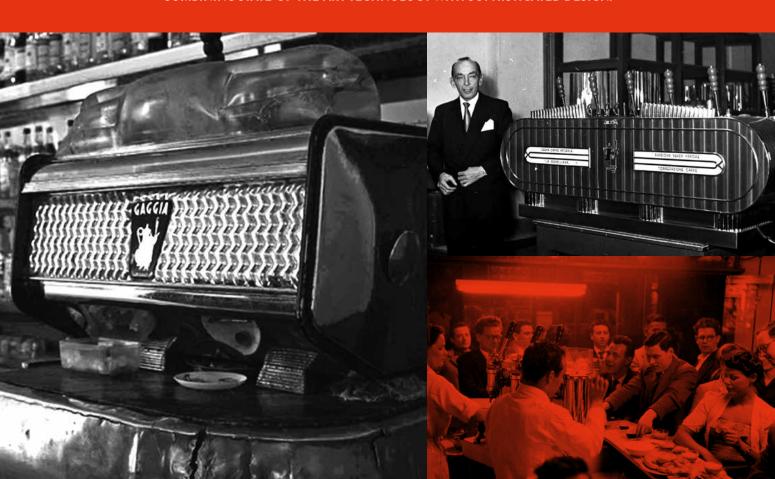

IT WAS THE YEARS-LONG QUEST TO CREATE THE PERFECT ESPRESSO, AGAINST THE BACKDROP OF 1930s MILAN,
THAT GAVE BIRTH TO ONE OF THE MOST ICONIC ITALIAN BRANDS IN THE WORLD.
IN 1938, THE ITALIAN BARISTA ACHILLE GAGGIA FILED THE PATENT THAT SIGNALLED A REVOLUTION
IN THE WAY THE AROMAS ARE EXTRACTED FROM COFFEE, ALLOWING US TO TASTE THE PERFECT
ITALIAN ESPRESSO, COMPLETE WITH ITS 'CREMA', FOR THE VERY FIRST TIME: A UNIQUE PLEASURE.

TODAY, AS IT WAS THEN, GAGGIA'S MISSION IS TO TAKE THE TRADITION OF THE ITALIAN ESPRESSO TO THE WORLD.

THE COMPANY'S UNCHANGING VALUES OF TRADITION AND PROFESSIONALISM ARE AN INTRINSIC PART

OF ALL THE MACHINES IN ITS RANGE, WHICH ADDRESSES THE REQUIREMENTS OF COFFEE PROFESSIONALS BY