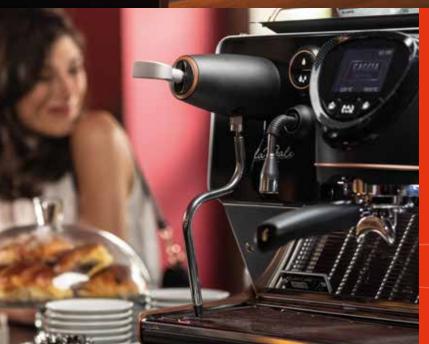

## BARISTA'S MUST-HAVE

DESIGN THAT OPTIMISES ERGONOMICS FOR THE BARISTA: ANGLED DISPLAY, WORKING AREA WITH LED, EASY-TO-MOVE STEAM ACTIVATION LEVERS AND ANGLED FILTER HOLDER HANDLE.

WARM-TO-TOUCH STEAM WANDS.