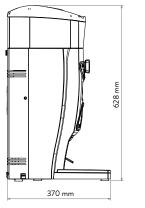

#### **TECHNICAL FEATURES** Net weight kg / Ib 16 / 35 Width mm / in 190 / 7.5 Depth 370 / 14.6 mm / in Height 628 / 24.7 mm / in Hopper capacity 1.2 / 2.6 kg / Ib Long-life grinding blades (Ø) 64 / 2.5 mm / in Power W 525 Revolutions rpm / Hz 1250 / 50 Grinding output 2-3 Grams per second COLOURS $\bullet \bigcirc \bullet$ Copper / White / Black