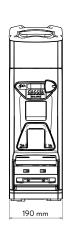

#### **TECHNICAL FEATURES** Net weight kg / Ib 16 / 35 Width mm / in 190 / 7.5 Depth 370 / 14.6 mm / in Height 628 / 24.7 mm / in Hopper capacity 1.2 / 2.6 kg / Ib Long-life grinding blades (Ø) 64 / 2.5 mm / in Power W 525 Revolutions rpm / Hz 1250 / 50 Grinding output 2-3 Grams per second COLOURS $\bullet \bigcirc \bullet$ Copper / White / Black