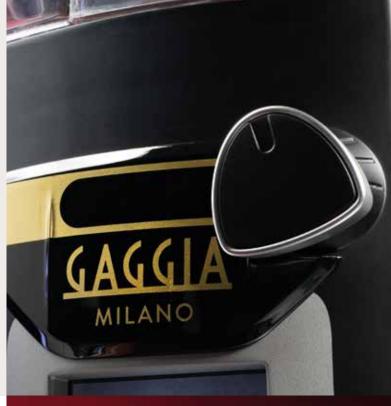

# DESIGN AND CUSTOMIZATION

4.3" TOUCH SCREEN FOR EASY SETUP: BOTH LOGO AND LANGUAGE CUSTOMIZATION, DOSE COUNTER PROGRAMMING, PARAMETER BACKUP, BOTH CLEANING CYCLE AND BLADES CHANGE WARNING.

USB PORT TO TRANSFER PARAMETERS, UPLOAD CUSTOMISED IMAGES AND SOFTWARE UPDATES.