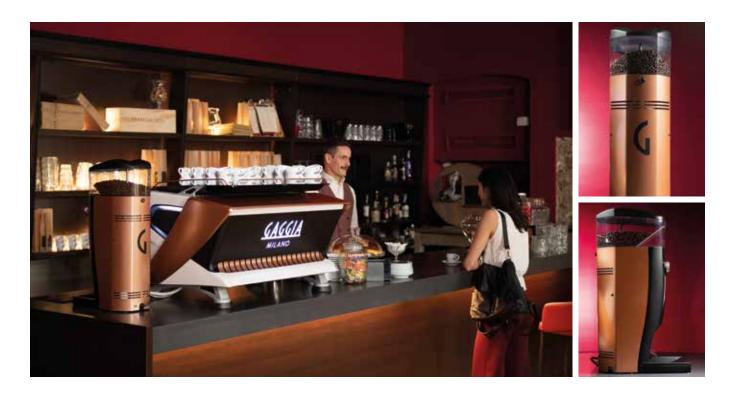

# **GRINDING PERFECTION**

### THREE GRINDING OPTIONS

DOSE ON DEMAND (PATENTED SOLUTION): IDEAL FOR LOCATIONS WITH HIGH CONSUMPTION PEAKS, NEXT DOSE IS AUTOMATICALLY PRE-GROUND.

GRIND ON DEMAND: THE DOSE IS FRESHLY GROUND AND DISPENSED JUST BEFORE BEING SERVED.

MANUAL DOSE: FOR FULL CONTROL OF DOSAGE, GRINDING TAKES PLACE WHILST THE FILTER HOLDER PRESSES THE MICROSWITCH.

## FEATURES AND BENEFITS

LONG LIFE STEEL BLADES: UP TO ~ 1200 KG OF COFFEE POTENTIALLY GROUND.

EASY AND PRECISE GRINDING ADJUSTMENT (0.002 MM), WITH ~ 1.2 KG HOPPER AND SAFETY MICROSWITCH.

THE QUICKEST FRESH COFFEE GRINDER AVAILABLE: DOUBLE OR SINGLE DOSES AT THE TOUCH OF YOUR FILTER HOLDER.

EASY TO CLEAN: UPPER HATCH TO CLEAN COFFEE CONDUITS TOP-DOWN WITH SUPPLIED BRUSH.

# DESIGN AND CUSTOMIZATION

4.3" TOUCH SCREEN FOR EASY SETUP: BOTH LOGO AND LANGUAGE CUSTOMIZATION, DOSE COUNTER PROGRAMMING, PARAMETER BACKUP, BOTH CLEANING CYCLE AND BLADES CHANGE WARNING.

USB PORT TO TRANSFER PARAMETERS, UPLOAD CUSTOMISED IMAGES AND SOFTWARE UPDATES.

ELEGANT ALUMINIUM BODY WITH PRESENCE AND DURABILITY.

AVAILABLE IN 3 COLOURS: COPPER, WHITE AND BLACK.