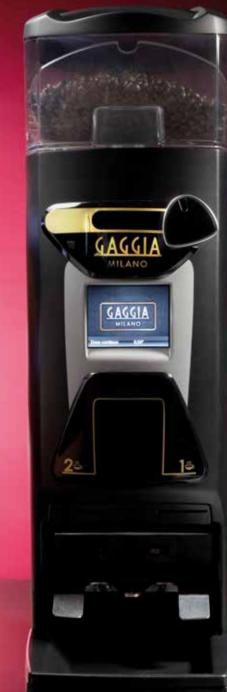

## FEATURES AND BENEFITS

LONG LIFE STEEL BLADES: UP TO ~ 1200 KG OF COFFEE POTENTIALLY GROUND.

EASY AND PRECISE GRINDING ADJUSTMENT (0.002 MM), WITH ~ 1.2 KG HOPPER AND SAFETY MICROSWITCH.

THE QUICKEST FRESH COFFEE GRINDER AVAILABLE: DOUBLE OR SINGLE DOSES AT THE TOUCH OF YOUR FILTER HOLDER.

EASY TO CLEAN: UPPER HATCH TO CLEAN COFFEE CONDUITS TOP-DOWN WITH SUPPLIED BRUSH.