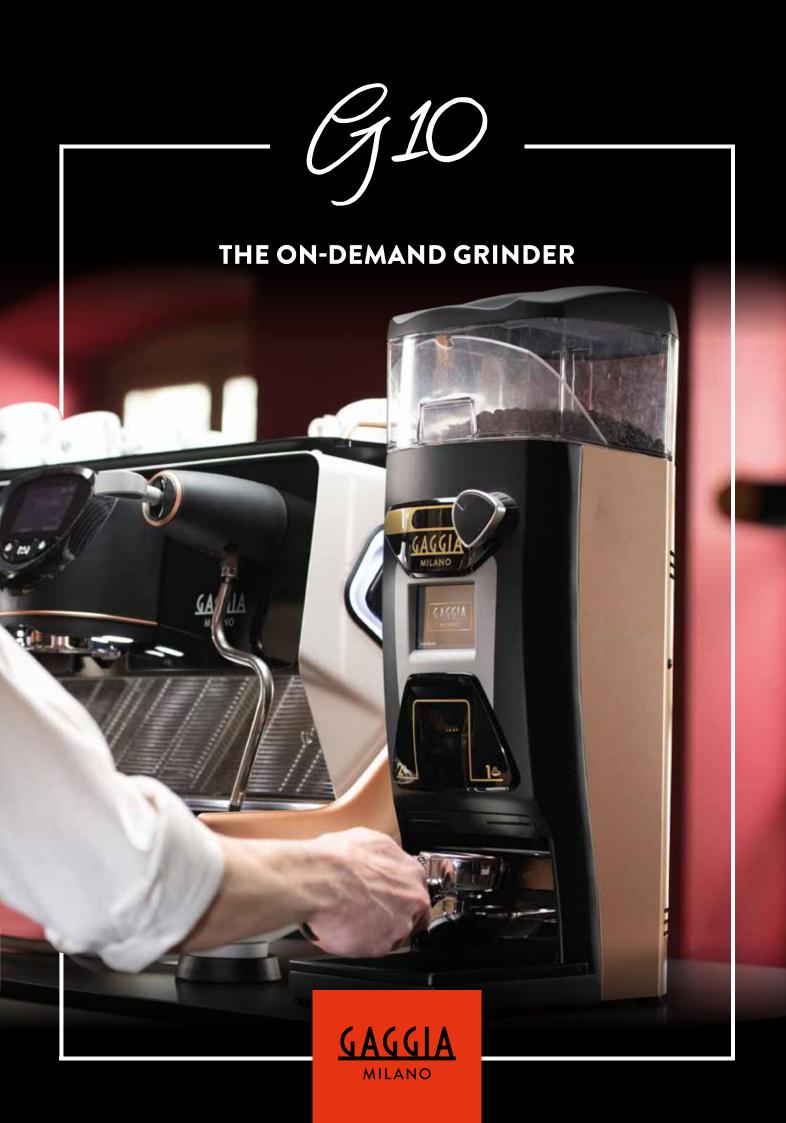

# **GRINDING PERFECTION**

### THREE GRINDING OPTIONS

DOSE ON DEMAND (PATENTED SOLUTION): IDEAL FOR LOCATIONS WITH HIGH CONSUMPTION PEAKS, NEXT DOSE IS AUTOMATICALLY PRE-GROUND.

GRIND ON DEMAND: THE DOSE IS FRESHLY GROUND AND DISPENSED JUST BEFORE BEING SERVED.

MANUAL DOSE: FOR FULL CONTROL OF DOSAGE, GRINDING TAKES PLACE WHILST THE FILTER HOLDER PRESSES THE MICROSWITCH.